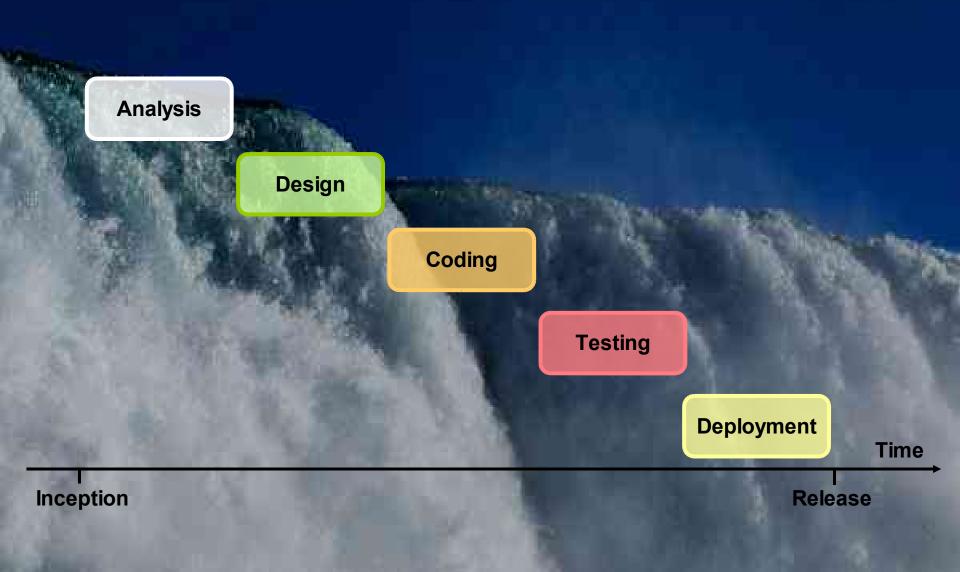

The Agile Umbrella



#### The Waterfall Approach (SDLC)

# **Thought**Works<sup>®</sup>







XP Paradigm

Stay Aware. Adapt. Change.

"The problem isn't change because change is going to happen; The problem, rather, is our inability to cope with change."

- Kent Beck



XP Values

# **Thought**Works®

Feedback

Communication

Simplicity

Courage

Respect

#### Primary XP Practices

Design

### **Thought**Works<sup>®</sup>

**Energised Weekly Cycle** Work **Monthly Cycle Whole Team** Sit Together **Stories** Integration **Informative** Slack Workspace **Continuous Test-First** Integration 10-minute Incremental

**Build**