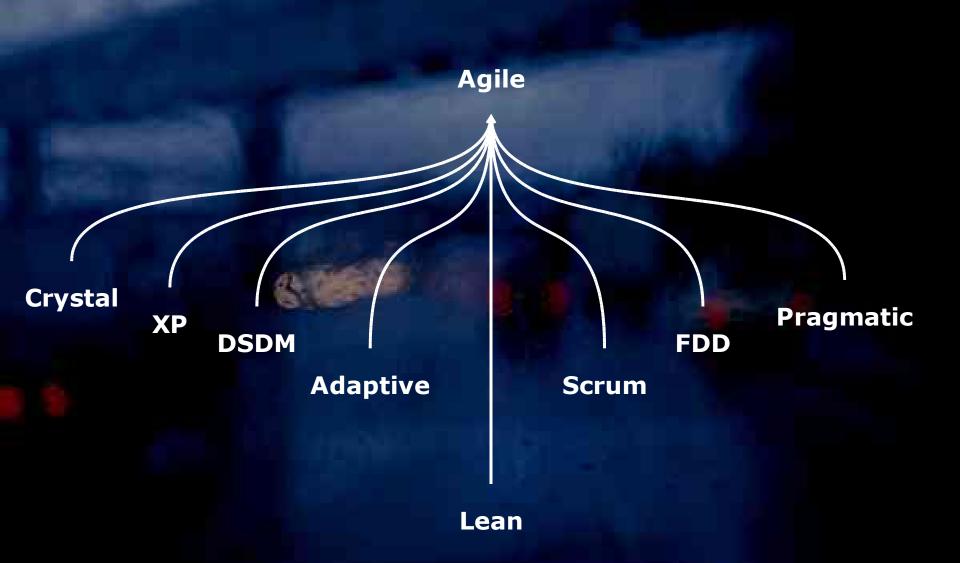

The Agile Umbrella



#### The Waterfall Approach (SDLC)

# **Thought**Works<sup>®</sup>







XP Paradigm

Stay Aware. Adapt. Change.

"The problem isn't change because change is going to happen; The problem, rather, is our inability to cope with change."

- Kent Beck



XP Values

# **Thought**Works®

Feedback

Communication

Simplicity

Courage

Respect

#### Primary XP Practices

Design

### **Thought**Works<sup>®</sup>

**Energised Weekly Cycle** Work **Monthly Cycle Whole Team** Sit Together **Stories** Integration **Informative** Slack Workspace **Continuous Test-First** Integration 10-minute Incremental

**Build**